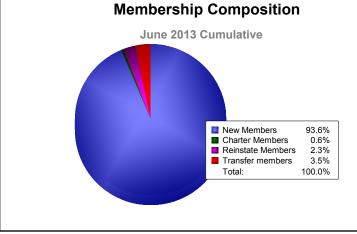

**District 118 T** 

| Year                                                                                           | New<br>Clubs | Dropped<br>Clubs | Gain/<br>Loss<br>Clubs | New<br>Members   | Charter<br>Members | Reinstate<br>Members | Transfer<br>Members               | Total<br>Member<br>Added | Total<br>Members<br>Dropped | Gain/<br>Loss<br>Members |
|------------------------------------------------------------------------------------------------|--------------|------------------|------------------------|------------------|--------------------|----------------------|-----------------------------------|--------------------------|-----------------------------|--------------------------|
| 2008-2009                                                                                      | 0            | -3               | -3                     | 58               | 0                  | 2                    | 4                                 | 64                       | -182                        | -118                     |
| 2009-2010                                                                                      | 2            | -1               | 1                      | 94               | 55                 | 1                    | 30                                | 180                      | -128                        | 52                       |
| 2010-2011                                                                                      | 0            | -3               | -3                     | 153              | 1                  | 13                   | 8                                 | 175                      | -210                        | -35                      |
| 2011-2012                                                                                      | 4            | -4               | 0                      | 305              | 238                | 9                    | 16                                | 568                      | -228                        | 340                      |
| 2012-2013                                                                                      | 0            | -1               | -1                     | 162              | 1                  | 4                    | 6                                 | 173                      | -180                        | -7                       |
| Average                                                                                        | 1            | -2               | -1                     | 154              | 59                 | 6                    | 13                                | 232                      | -186                        | 46                       |
| Clubs                                                                                          |              |                  |                        |                  |                    |                      |                                   |                          |                             |                          |
| <ul> <li>New Clubs</li> <li>Dropped Clubs</li> <li>Gain/Loss Clubs</li> <li>Members</li> </ul> |              |                  |                        |                  |                    |                      |                                   |                          |                             |                          |
| 500<br>400<br>300<br>200                                                                       | 64<br>-18    | 2 -118           | 180                    | 52<br>28         | 175                | -35                  | 568<br>-228                       | 340                      | 73<br>-180                  | 7                        |
|                                                                                                | 2008-2       |                  | 2009<br>mbers A        | 0-2010<br>dded ■ | 2010-2<br>Members  |                      | 2011-20 <sup>7</sup><br>Gain/Loss |                          | 2012-2013                   |                          |
|                                                                                                |              |                  |                        |                  |                    |                      |                                   |                          |                             |                          |